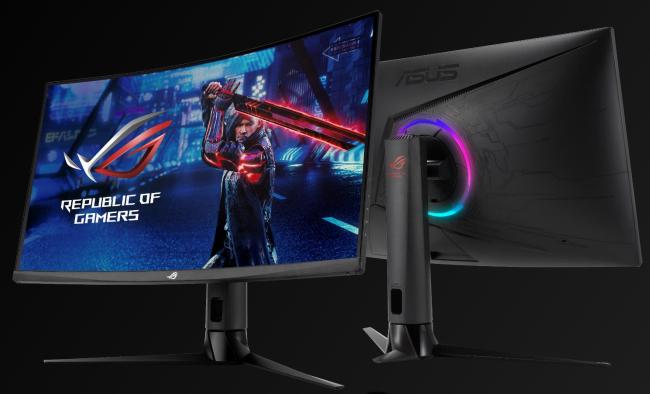

## ROG STRIX

## XG32VC 170Hz Gaming Monitor

## KEY FERTURES

Features 170Hz refresh rate for ultra fast and smooth gameplay

2560x1440 detailed image quality with HDR effect

1ms MPRT response time provides smooth and blur free images

Highly accurate luminance and wide color gamut testing to enable HDR visual gaming experience

Support 125% sRGB wide color gamut to reproduce vivid color

effortless and quick

Fine-tuned the overdrive levels and provide the balanced OD options

Enables a 1ms (MPRT) together with VRR, eliminating ghosting and tearing for sharp gaming visuals

USB Type-C Monitor

**Display Widget** 

An intuitive software utility that lets users tweak settings or display properties

ROG Strix XG32VC has undergone stringent performance tests and is certified Flicker-free and Low Blue Light by TÜV Rheinland laboratories, a global provider of technical, safety, and certification services